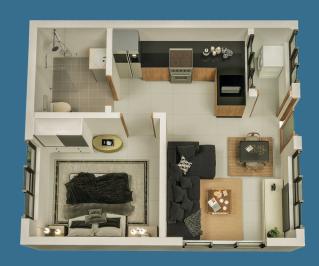

1 Bedroom Apartment: 500 sq.ft

2 Bedroom Apartment: 800 sq.ft

3 Bedroom Apartment: 1065 sq.ft

4 Bedroom Villa: 1610 sq.ft

1 BRFLOOR PLAN 500. SQ.FT

**2 BR**FLOOR PLAN 800. SQ.FT

2 Bedroom Lounge