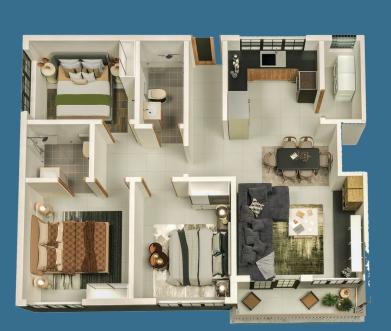

1 Bedroom Apartment: 500 sq.ft

2 Bedroom Apartment: 800 sq.ft

3 Bedroom Apartment: 1065 sq.ft

4 Bedroom Villa: 1610 sq.ft

1 BRFLOOR PLAN 500. SQ.FT

**2 BR**FLOOR PLAN 800. SQ.FT

2 Bedroom Lounge