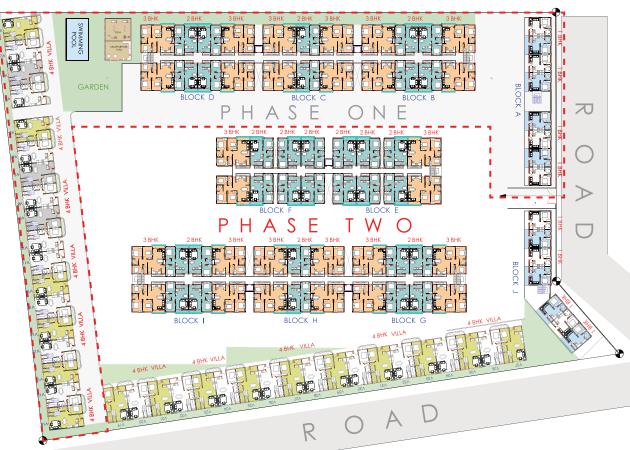

FairValley Heights is the latest affordable housing development by Fairdeal Properties. It features efficiently designed 1, 2 and 3 bedroom apartments and spacious 4 bedroom villas. The entire project is divided into 2 parts; Phase 1 & 2.

FairValley Heights is ideally located in a serene corner of Athi River, yet only a km from the busy Msa-Nbi highway and minutes away from major shopping malls, the airport and other major industries.

With its exclusive amenities, ideal location and diligent design, FairValley heights is set to become the desired affordable housing scheme in Kenya, ensuring attractive returns for investors and a home to be proud of for first time home buyers.

### **PROJECT AMENITIES**

- Swimming Pool
- Regutiful Garden
- Children's Play area
- ClubHouse/Theatre Room
- Fully equipped Gym
- Convenience Shops for residents

### **SERVICES**

- Borehole water supply
- CCTV
- Satellite TV and internet infrastructure
- 24/7 Manned Security
- Dedicated site manager
- 1 Parking for all 2, 3 and 4 bedroom units
- High-speed elevators for all 2& 3 BR units