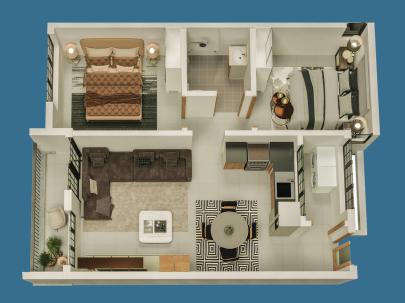

1 Bedroom Apartment: 500 sq.ft

2 Bedroom Apartment: 800 sq.ft

3 Bedroom Apartment: 1065 sq.ft

4 Bedroom Villa: 1610 sq.ft

1 BRFLOOR PLAN 500. SQ.FT

**2 BR**FLOOR PLAN 800. SQ.FT

2 Bedroom Lounge