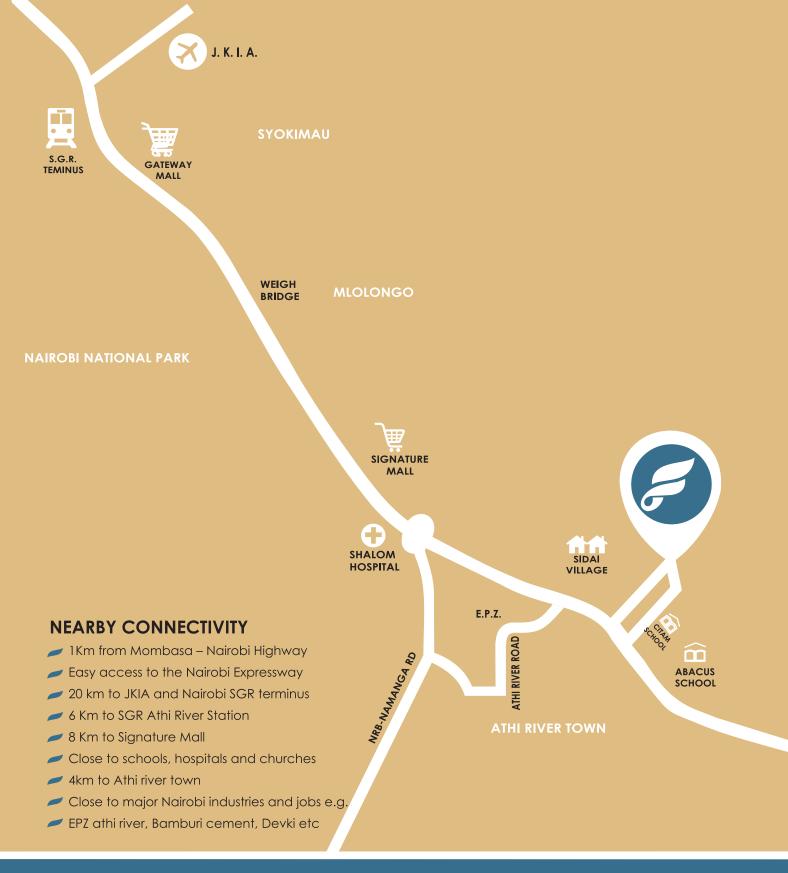

FairValley Heights is ideally located in a serene corner of Athi River, yet only a km from the busy Msa-Nbi highway and minutes away from major shopping malls, the airport and other major industries.

With its exclusive amenities, ideal location and diligent design, FairValley heights is set to become the desired affordable housing scheme in Kenya, ensuring attractive returns for investors and a home to be proud of for first time home buyers.